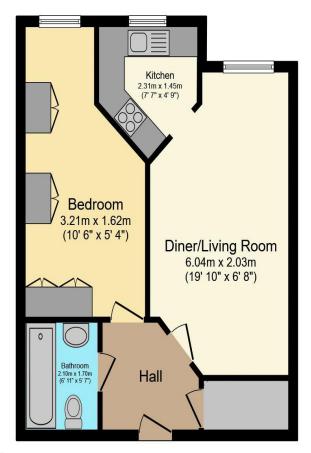

## Visit us at retirementhomesearch.co.uk

Total floor area 47.5 sq.m. (512 sq.ft.) approx

This floor plan is for illustrative purposes only. It is not drawn to scale. Any measurements, floor areas (including any total floor area), openings and orientation are approximate. No details are guaranteed, they cannot be relied upon for any purpose and they do not form part of any agreement. No liability is taken for any error, omission or misstatement. A party must rely upon its own inspection(s). Powered by www.focalagent.com